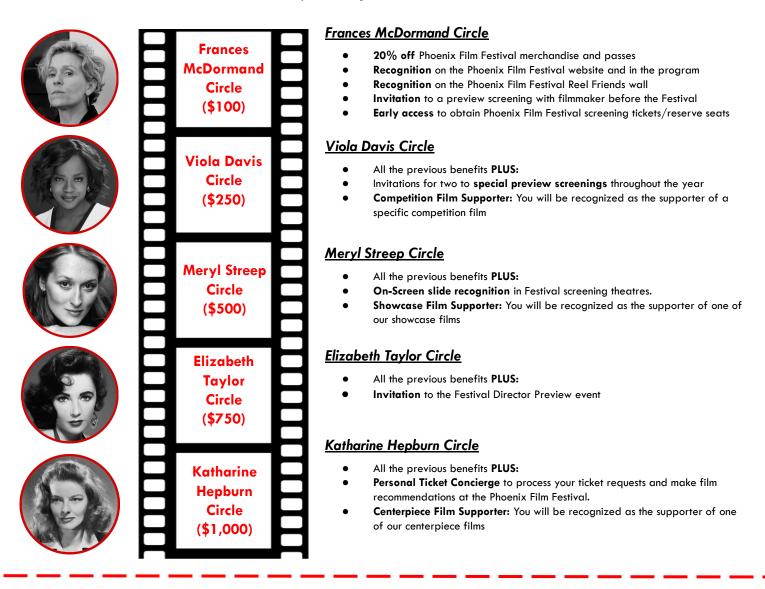

When you become a Reel Friend of The Phoenix Film Festival, your annual contribution helps the Phoenix Film Foundation, the largest 501(c)3 non-profit film organization in the state of Arizona. Your annual tax-deductible donation supports our student educational programs to help develop the next generation of filmmakers.